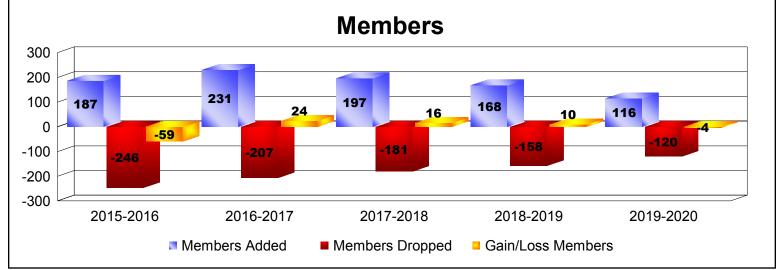

District 19 A

As of December 2019 Cumulative

| Year      | New<br>Clubs | Dropped<br>Clubs | Gain/<br>Loss<br>Clubs | New<br>Members | Charter<br>Members | Reinstate<br>Members | Transfer<br>Members | Total<br>Member<br>Added | Total<br>Members<br>Dropped | Gain/<br>Loss<br>Members |
|-----------|--------------|------------------|------------------------|----------------|--------------------|----------------------|---------------------|--------------------------|-----------------------------|--------------------------|
| 2015-2016 | 1            | -3               | -2                     | 144            | 30                 | 9                    | 4                   | 187                      | -246                        | -59                      |
| 2016-2017 | 1            | -3               | -2                     | 183            | 31                 | 9                    | 8                   | 231                      | -207                        | 24                       |
| 2017-2018 | 1            | -3               | -2                     | 163            | 26                 | 4                    | 4                   | 197                      | -181                        | 16                       |
| 2018-2019 | 2            | -3               | -1                     | 100            | 54                 | 10                   | 4                   | 168                      | -158                        | 10                       |
| 2019-2020 | 1            | -6               | -5                     | 74             | 25                 | 15                   | 2                   | 116                      | -120                        | -4                       |
| Average   | 1            | -4               | -2                     | 133            | 33                 | 9                    | 4                   | 180                      | -182                        | -3                       |