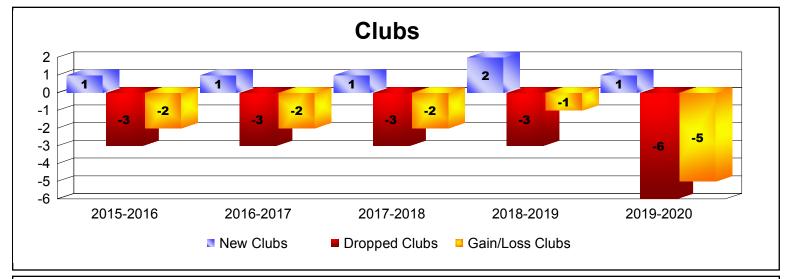

District 19 A

As of December 2019 Cumulative

| Year      | New<br>Clubs | Dropped<br>Clubs | Gain/<br>Loss<br>Clubs | New<br>Members | Charter<br>Members | Reinstate<br>Members | Transfer<br>Members | Total<br>Member<br>Added | Total<br>Members<br>Dropped | Gain/<br>Loss<br>Members |
|-----------|--------------|------------------|------------------------|----------------|--------------------|----------------------|---------------------|--------------------------|-----------------------------|--------------------------|
| 2015-2016 | 1            | -3               | -2                     | 144            | 30                 | 9                    | 4                   | 187                      | -246                        | -59                      |
| 2016-2017 | 1            | -3               | -2                     | 183            | 31                 | 9                    | 8                   | 231                      | -207                        | 24                       |
| 2017-2018 | 1            | -3               | -2                     | 163            | 26                 | 4                    | 4                   | 197                      | -181                        | 16                       |
| 2018-2019 | 2            | -3               | -1                     | 100            | 54                 | 10                   | 4                   | 168                      | -158                        | 10                       |
| 2019-2020 | 1            | -6               | -5                     | 74             | 25                 | 15                   | 2                   | 116                      | -120                        | -4                       |
| Average   | 1            | -4               | -2                     | 133            | 33                 | 9                    | 4                   | 180                      | -182                        | -3                       |